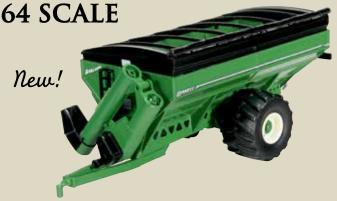

## **DIE CAST IMPLEMENTS - 1:64 SCALE**

John Deere 7200 MaxEmerge 8-Row Planter with Liquid Tanks

**CUST 1286** Brent Avalanche 1196 Grain Cart with Flotation Tires (red)

**CUST 1287** Brent Avalanche 1196 Grain Cart with Flotation Tires (green)