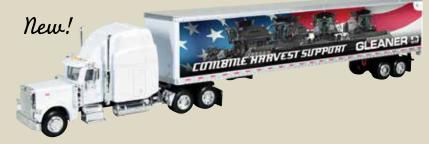

# DIE-CAST TRACTOR-TRAILER 1:64 SCALE

SCT 490 1:64 Gleaner Harvest Support Peterbilt 379

Challenger Western Enamel Buckle