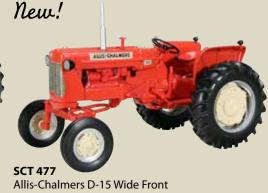

# DIE CAST TRACTORS - 1:16 SCALE

**ZJD 1763** Farmall 340 Gas Narrow Front

**ZJD 1756** Farmall 350 Gas Narrow Front