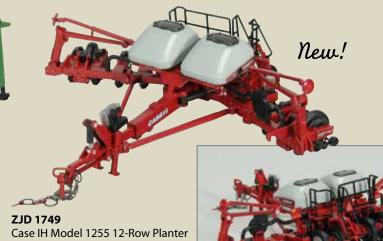

## **DIE CAST IMPLEMENTS - 1:64 SCALE**

John Deere 7200 MaxEmerge 8-Row Planter with Liquid Tanks

**CUST 1286** Brent Avalanche 1196 Grain Cart with Flotation Tires (red)

**CUST 1287** Brent Avalanche 1196 Grain Cart with Flotation Tires (green)