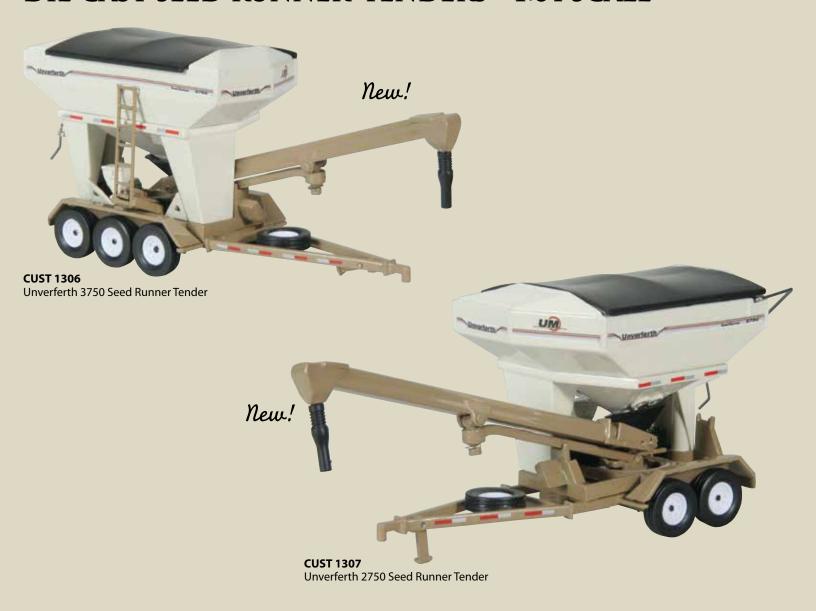

E CAST TRACTORS - 1:16 SCALE



**ZJD 1763** Farmall 340 Gas Narrow Front



**ZJD 1756** Farmall 350 Gas Narrow Front







## **DIE CAST IMPLEMENTS - 1:64 SCALE**



John Deere 7200 MaxEmerge 8-Row Planter with Liquid Tanks







**CUST 1286** Brent Avalanche 1196 Grain Cart with Flotation Tires (red)



**CUST 1287** Brent Avalanche 1196 Grain Cart with Flotation Tires (green)



**CUST 1185** Brent 657Q Grain Train Wagon (green)

New!

**CUST 1288** Killbros 1111 Grain Cart with Tracks (red)



chaser cart (orange)



Killbros 1111 Grain Cart with Tracks (green)



In each case of 6 grain carts there will be 1 traditional chaser cart (orange)



Killbros 1111 Grain Cart (with Flotation Tires red)

# DIE CAST GRAIN CARTS - 1:64 SCALE





# DIE CAST SEED RUNNER' TENDERS - 1:64 SCALE



# **RESIN TRACTOR - 1:64 SCALE**



#### 1:16 Case IH Magnumator 3 Puller Available in October

### **BELT BUCKLES**



**ZJD 613**Case Construction Enamel Buckle

# DIE-CAST TRACTOR-TRAILER 1:64 SCALE



SCT 490 1:64 Gleaner Harvest Support Peterbilt 379



Challenger Western Enamel Buckle

# **RESIN HOLIDAY ORNAMENTS**





JDM 651 John Deere 4020 Tractor Ornament



**ZJD 1747**Case IH Boy
on Riding Tractor Ornament



Case IH Boy on Hay Bale Ornament

#### NOTICE TO CONSUMER:

SpecCast does its best to replicate models that are true to form. However, products and color may vary from the photos shown in this catalog. Additionally, some prototypes are shown for representation at the time of printing.













Massey-Harris is a trademark, and AGCO, Massey Ferguson, Minneapolis-Moli