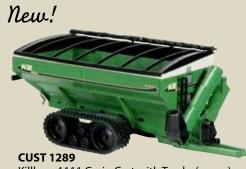

**CUST 1185** Brent 657Q Grain Train Wagon (green)

New!

**CUST 1288** Killbros 1111 Grain Cart with Tracks (red)

chaser cart (orange)

Killbros 1111 Grain Cart with Tracks (green)

In each case of 6 grain carts there will be 1 traditional chaser cart (orange)