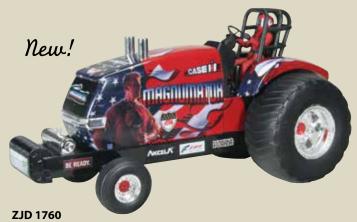

D 1763** Farmall 340 Gas Narrow Front



**ZJD 1756** Farmall 350 Gas Narrow Front







## **DIE CAST IMPLEMENTS - 1:64 SCALE**



John Deere 7200 MaxEmerge 8-Row Planter with Liquid Tanks







**CUST 1286** Brent Avalanche 1196 Grain Cart with Flotation Tires (red)



**CUST 1287** Brent Avalanche 1196 Grain Cart with Flotation Tires (green)



**CUST 1185** Brent 657Q Grain Train Wagon (green)

New!

**CUST 1288** Killbros 1111 Grain Cart with Tracks (red)



chaser cart (orange)



Killbros 1111 Grain Cart with Tracks (green)



In each case of 6 grain carts there will be 1 traditional chaser cart (orange)



Killbros 1111 Grain Cart (with Flotation Tires red)

# DIE CAST GRAIN CARTS - 1:64 SCALE





# DIE CAST SEED RUNNER' TENDERS - 1:64 SCALE



# **RESIN TRACTOR - 1:64 SCALE**



#### 1:16 Case IH Magnumator 3 Puller Available in October

### **BELT BUCKLES**



**ZJD 613**Case Construction Enamel Buckle

# DIE-CAST TRACTOR-TRAILER 1:64 SCALE



SCT 490 1:64 Gleaner Harvest Support Peterbilt 379



Challenger Western Enamel Buckle

# **RESIN HOLIDAY ORNAMENTS**





JDM 651 John Deere 4020 Tractor Ornament



**ZJD 1747**Case IH Boy
on Riding Tractor Ornament



Case IH Boy on Hay Bale Ornament

#### NOTICE TO CONSUMER:

SpecCast does its best to replicate models that are true to form. However, products and color may vary from the photos shown in this catalog. Additionally, some prototypes are shown for representation at the time of printing.













Massey-Harris is a trademark, and AGCO, Massey Ferguson, Minneapolis-Moline, Oliver and White are registered