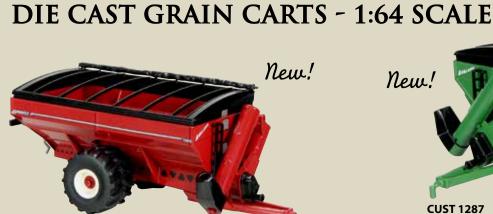

# Spec Cast Collectibles

# DIE CAST TRACTORS - 1:16 SCALE



**ZJD 1763** Farmall 340 Gas Narrow Front



**ZJD 1756** Farmall 350 Gas Narrow Front







## **DIE CAST IMPLEMENTS - 1:64 SCALE**



John Deere 7200 MaxEmerge 8-Row Planter with Liquid Tanks







**CUST 1286** Brent Avalanche 1196 Grain Cart with Flotation Tires (red)



**CUST 1287** Brent Avalanche 1196 Grain Cart with Flotation Tires (green)



**CUST 1185** Brent 657Q Grain Train Wagon (green)

New!

**CUST 1288** Killbros 1111 Grain Cart with Tracks (red)



chaser cart (orange)



Killbros 1111 Grain Cart with Tracks (green)



In each case of 6 grain carts there will be 1 traditional chaser cart (orange)



Killbros 1111 Grain Cart (with Flotation Tires red)

# DIE CAST GRAIN CARTS - 1:64 SCALE





# DIE CAST SEED RUNNER' TENDERS - 1:64 SCALE



# **RESIN TRACTOR - 1:64 SCALE**



#### 1:16 Case IH Magnumator 3 Puller Available in October

### **BELT BUCKLES**



**ZJD 613**Case Construction Enamel Buckle

# DIE-CAST TRACTOR-TRAILER 1:64 SCALE



SCT 490 1:64 Gleaner Harv