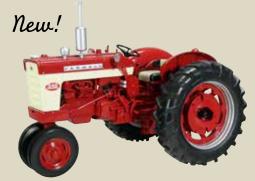

# DIE CAST TRACTORS - 1:16 SCALE

**ZJD 1763** Farmall 340 Gas Narrow Front

**ZJD 1756** Farmall 350 Gas Narrow Front