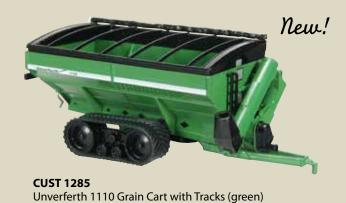

**CUST 1185** Brent 657Q Grain Train Wagon (green)

New!

**CUST 1288** Killbros 1111 Grain Cart with Tracks (red)

chaser cart (orange)

Killbros 1111 Grain Cart with Tracks (green)

In each case of 6 grain carts there will be 1 traditional chaser cart (orange)