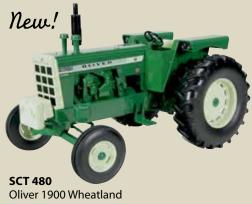

# Spec Cast Collectibles

# DIE CAST TRACTORS - 1:16 SCALE



**ZJD 1763** Farmall 340 Gas Narrow Front



**ZJD 1756** Farmall 350 Gas Narrow Front







## **DIE CAST IMPLEMENTS - 1:64 SCALE**



John Deere 7200 MaxEmerge 8-Row Planter with Liquid Tanks







**CUST 1286** Brent Avalanche 1196 Grain Cart with Flotation Tires (red)



**CUST 1287** Brent Avalanche 1196 Grain Cart with Flotation Tires (green)



**CUST 1185** Brent 657Q Grain Train Wagon (green)

New!

**CUST 1288** Killbros 1111 Grain Cart with Tracks (red)



chaser cart (orange)



Killbros 1111 Grain Cart with Tracks (green)



In each case of 6 grain carts there will be 1 traditional chaser cart (orange)



Killbros 1111 Grain Cart (with Flotation Tires red)

# DIE CAST GRAIN CARTS - 1:64 SCALE





# DIE CAST SEED RUNNER' TENDERS - 1:64 SCALE



# **RESIN TRACTOR - 1:64 SCALE**



#### 1:16 Case IH Magnumator 3 Puller Available in October

### **BELT BUCKLES**