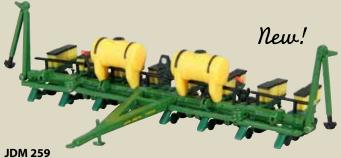

## **DIE CAST IMPLEMENTS - 1:64 SCALE**

John Deere 7200 MaxEmerge 8-Row Planter with Liquid Tanks

**CUST 1286** Brent Avalanche 1196 Grain Cart with Flotation Tires (red)

**CUST 1287** Brent Avalanche 1196 Grain Cart with Flotation Tires (green)