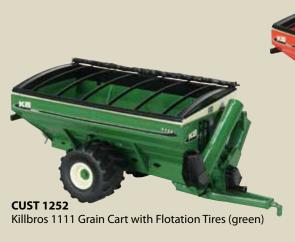

# Spec Cast Collectibles

# DIE CAST TRACTORS - 1:16 SCALE



**ZJD 1763** Farmall 340 Gas Narrow Front



**ZJD 1756** Farmall 350 Gas Narrow Front







## **DIE CAST IMPLEMENTS - 1:64 SCALE**



John Deere 7200 MaxEmerge 8-Row Planter with Liquid Tanks







**CUST 1286** Brent Avalanche 1196 Grain Cart with Flotation Tires (red)



**CUST 1287** Brent Avalanche 1196 Grain Cart with Flotation Tires (green)



**CUST 1185** Brent 657Q Grain Train Wagon (green)

New!

**CUST 1288** Killbros 1111 Grain Cart with Tracks (red)



chaser cart (orange)



Killbros 1111 Grain Cart with Tracks (green)



In each case of 6 grain carts there will be 1 traditional chaser cart (orange)



Killbros 1111 Grain Cart (with Flotation Tires red)

# DIE CAST GRAIN CARTS - 1:64 SCALE





# DIE CAST SEED RUNNER' TENDERS - 1:64 SCALE



# **RESIN TRACTOR - 1:64 SCALE**



#### 1:16 Case IH Magnumator 3 Puller Available in October

### **BELT BUCKLES**



**ZJD 613**Case Construction Enamel Buckle

# DIE-CAST TRACTOR-TRAILER 1:64 SCALE



SCT 490 1:64 Gleaner Harvest Support Peterbilt 379



Challenger Western Enamel Buckle

# **RESIN HOLIDAY ORNAMENTS**





JDM 651 John Deere 4020 Tractor Ornament



**ZJD 1747**Case IH Boy
on Riding Tractor Ornament



Case IH Boy on Hay Bale Ornament

#### NOTICE TO CONSUMER:

SpecCast does its best to replicate models that are true to form. However, products and