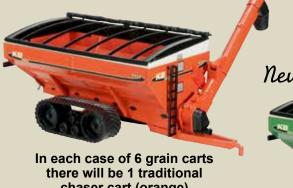

**CUST 1185** Brent 657Q Grain Train Wagon (green)

New!

**CUST 1288** Killbros 1111 Grain Cart with Tracks (red)

chaser cart (orange)

Killbros 1111 Grain Cart with Tracks (green)

In each case of 6 grain carts there will be 1 traditional chaser cart (orange)