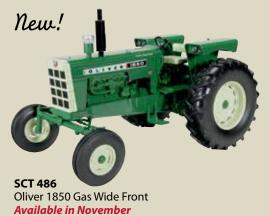

# Spec Cast Collectibles

# DIE CAST TRACTORS - 1:16 SCALE



**ZJD 1763** Farmall 340 Gas Narrow Front



**ZJD 1756** Farmall 350 Gas Narrow Front







## **DIE CAST IMPLEMENTS - 1:64 SCALE**



John Deere 7200 MaxEmerge 8-Row Planter with Liquid Tanks







**CUST 1286** Brent Avalanche 1196 Grain Cart with Flotation Tires (red)



**CUST 1287** Brent Avalanche 1196 Grain Cart with Flotation Tires (green)



**CUST 1185** Brent 657Q Grain Train Wagon (green)

New!

**CUST 1288** Killbros 1111 Grain Cart with Tracks (red)



chaser cart (orange)



Killbros 1111 Grain Cart with Tracks (green)



In each case of 6 grain carts there will be 1 traditional chaser cart (orange)



Killbros 1111 Grain Cart (with Flotation Tires red)

# DIE CAST GRAIN CARTS - 1:64 SCALE





# DIE CAST SEED RUNNER' TENDERS - 1:64 SCALE



# **RESIN TRACTOR - 1:64 SCALE**



#### 1:16 Case IH Magnumator 3 Puller Available in October

### **BELT BUCKLES**