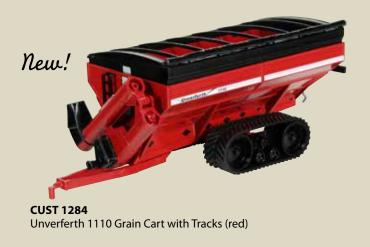

**CUST 1185** Brent 657Q Grain Train Wagon (green)

New!

**CUST 1288** Killbros 1111 Grain Cart with Tracks (red)

chaser cart (orange)

Killbros 1111 Grain Cart with Tracks (green)

In each case of 6 grain carts there will be 1 traditional chaser cart (orange)