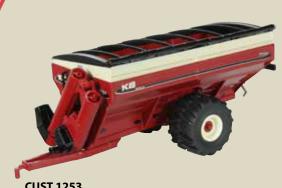

# Spec Cast Collectibles

# DIE CAST TRACTORS - 1:16 SCALE



**ZJD 1763** Farmall 340 Gas Narrow Front



**ZJD 1756** Farmall 350 Gas Narrow Front







## **DIE CAST IMPLEMENTS - 1:64 SCALE**



John Deere 7200 MaxEmerge 8-Row Planter with Liquid Tanks







**CUST 1286** Brent Avalanche 1196 Grain Cart with Flotation Tires (red)



**CUST 1287** Brent Avalanche 1196 Grain Cart with Flotation Tires (green)



**CUST 1185** Brent 657Q Grain Train Wagon (green)

New!

**CUST 1288** Killbros 1111 Grain Cart with Tracks (red)



chaser cart (orange)



Killbros 1111 Grain Cart with Tracks (green)



In each case of 6 grain carts there will be 1 traditional chaser cart (orange)



Killbros 1111 Grain Cart (with Flotation Tires red)

# DIE CAST GRAIN CARTS - 1:64 SCALE





# DIE CAST SEED RUNNER' TENDERS - 1:64 SCALE



# **RESIN TRACTOR - 1:64 SCALE**



#### 1:16 Case IH Magnumator 3 Puller Available in October

### **BELT BUCKLES**



**ZJD 613**Case Construction Enamel Buckle

# DIE-CAST TRACTOR-TRAILER 1:64 SCALE



SCT 490 1:64 Gleaner Harvest Support Peterbilt 379



Challenger Western Enamel Buckle

# **RESIN HOLIDAY ORNAMENTS**





JDM 651 John Deere 4020 Tractor Ornament



**ZJD 1747**Case IH Boy
on Riding Tractor Ornament



Case IH Boy on Hay Bale Ornament

#### NOTICE TO CONSUMER:

SpecCast does its best to replicate models that are true to form. However, products and color may vary from the photos shown in this catalog. Additionally, some prototype