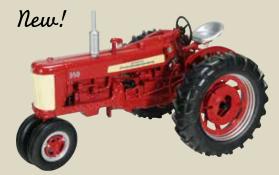

# DIE CAST TRACTORS - 1:16 SCALE

**ZJD 1763** Farmall 340 Gas Narrow Front

**ZJD 1756** Farmall 350 Gas Narrow Front